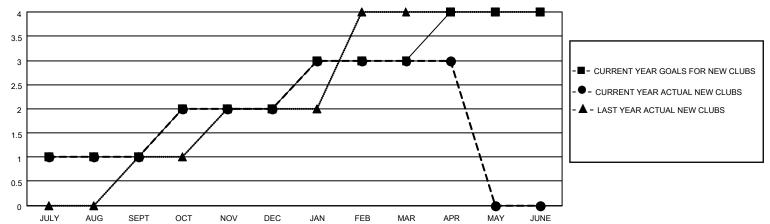

## MONTHLY MEMBERSHIP PROGRESS REPORT

LOCATION INDIA District 317 B Results as of: 4/30/2023

| Clubs RESULTS FOR 2022-2023 |   |   |   | Members RESULTS FOR 2022-2023 |   |     |     |
|-----------------------------|---|---|---|-------------------------------|---|-----|-----|
|                             |   |   |   |                               |   |     |     |
| JULY/AUG/SEPT               | 1 | 1 | 0 | JULY/AUG/SEPT                 | 5 | 182 | 37  |
| OCT/NOV/DEC                 | 1 | 1 | 2 | OCT/NOV/DEC                   | 5 | 122 | 143 |
| JAN/FEB/MAR                 | 1 | 1 | 0 | JAN/FEB/MAR                   | 7 | 105 | 14  |
| APR/MAY/JUNE                | 1 | 0 | 1 | APR/MAY/JUNE                  | 8 | 10  | 7   |

## GOALS AND ACTUAL NEW CLUBS CUMULATIVE



## GOALS AND ACTUAL MEMBERS CUMULATIVE



| DROPPED CLUBS: 3        |          | 71 CLUBS OF 107 ADDED 1 OR<br>MORE NEW MEMBERS | GENDER DISTRIBUTION             |                                |  |
|-------------------------|----------|------------------------------------------------|---------------------------------|--------------------------------|--|
|                         |          | WORE NEW WEIWIBERS                             | MALE<br>FEMALE                  | 2,906 (79.94%)<br>729 (20.06%) |  |
| DROPPED MEMBERS         |          |                                                | NON BINARY PREFER NOT TO ANSWER | 0 (0.00%)<br>2 0 (0.00%)       |  |
| DECEASED                | 19       |                                                | THE EKINOT TO ANOWER            | 0