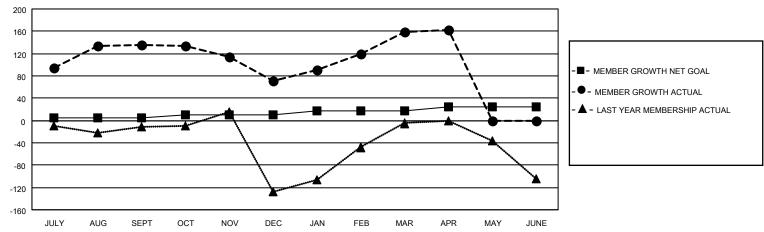

## GOALS AND ACTUAL MEMBERS CUMULATIVE

| DROPPED CLUBS: 3        |          | 71 CLUBS OF 107 ADDED 1 OR<br>MORE NEW MEMBERS | GENDER DISTRIBUTION             |                                |  |
|-------------------------|----------|------------------------------------------------|---------------------------------|--------------------------------|--|
|                         |          | WORE NEW WEIWIBERS                             | MALE<br>FEMALE                  | 2,906 (79.94%)<br>729 (20.06%) |  |
| DROPPED MEMBERS         |          |                                                | NON BINARY PREFER NOT TO ANSWER | 0 (0.00%)<br>2 0 (0.00%)       |  |
| DECEASED                | 19       |                                                | THE EKINOT TO ANOWER            | 0 (0.0070)                     |  |
| CLUB CANCELLED<br>OTHER | 8<br>174 | CLICK HERE FOR CUMULATIVE MEMBERSHIP DATA      | TOTAL FAMILY UNIT MEMBERS       | 1,227                          |  |
| TOTAL                   | 201      | INCINDENCIAL DATA                              | FAMILY MEMBERS PAYING HAI       | LF DUES 677                    |  |